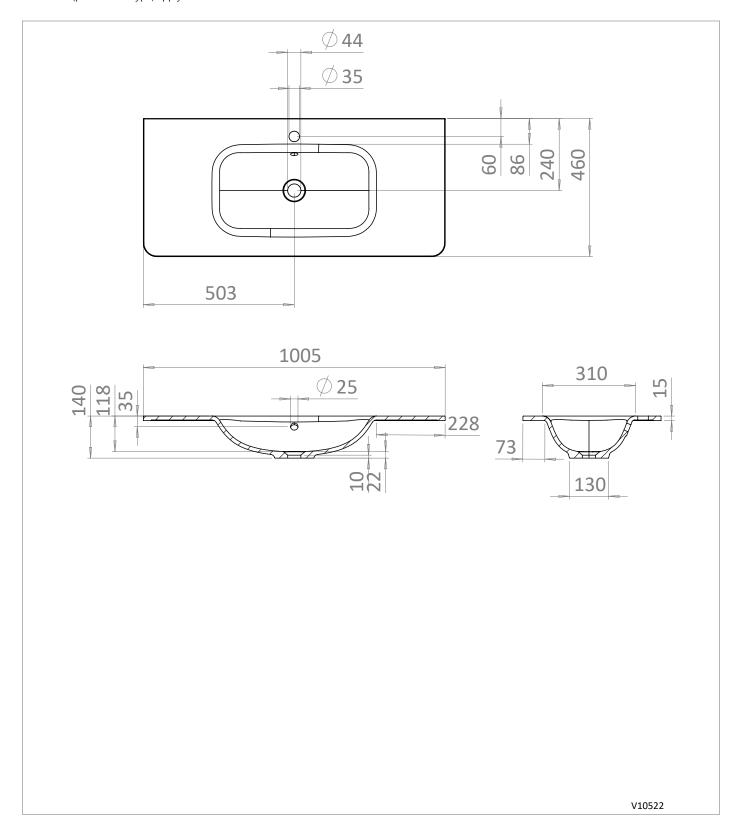

## **TECHNICAL DIMENSIONS**

Dimensions in mm unless otherwise specified.

Tolerances (per material type) apply.