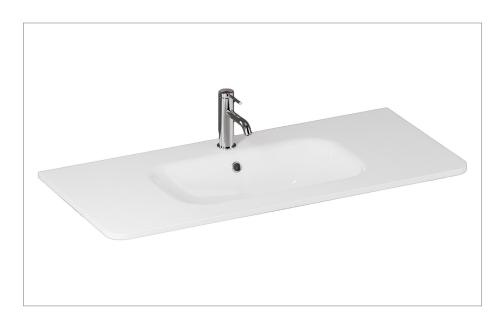

## BRITTON®

PRODUCT CODE CAM.10 1TH

RANGE

CAMBERWELL

DESCRIPTION
1000mm Basin 1TH White

| COLOUR                                 | White                       |
|----------------------------------------|-----------------------------|
| COLOUR CODE/ REFERENCE                 | N/A                         |
| MATERIAL                               | Gelcoat Cast Mineral Marble |
| STANDARDS                              | EN 31/EN 14688 - CL0        |
| INSTALLATION TYPE                      | Furniture Mounted           |
| DOP CLASS                              | 01-2017                     |
| CAPACITY OF WATER AT<br>OVERFLOW LEVEL | 15 L                        |
| BASIN WASTE SIZE                       | 45mm                        |
| TAP HOLES                              | 1                           |
| OVERFLOW                               | Yes                         |
| WARRANTY                               | 10 Years                    |